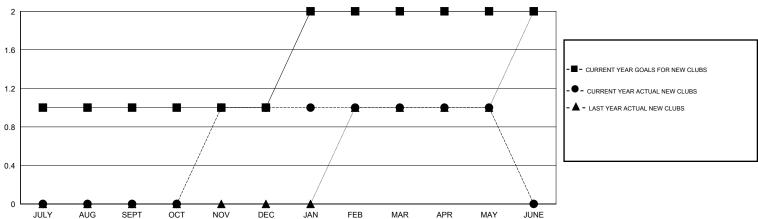

## District 5M 9

Results as of: 5/31/2017

|                       |               | ~         |               |  |
|-----------------------|---------------|-----------|---------------|--|
| RESULTS FOR 2016-2017 |               |           |               |  |
| QUARTER               | NEW CLUB GOAL | NEW CLUBS | DROPPED CLUBS |  |
| JULY/AUG/SEPT         | 1             | 0         | 0             |  |
| OCT/NOV/DEC           | 0             | 1         | 0             |  |
| JAN/FEB/MAR           | 1             | 0         | 0             |  |
| APR/MAY/JUNE          | 0             | 0         | 0             |  |

## GOALS AND ACTUAL NEW CLUBS CUMULATIVE