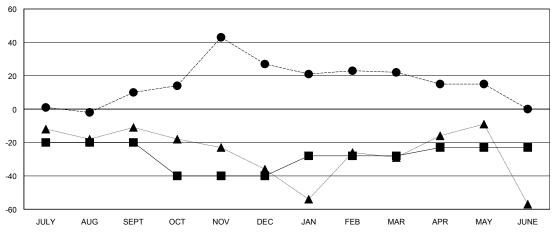

ARTER NET GOAL (not reinstated GROWTH ACTUAL (not MEMBERS ACTUAL or transfers) reinstated or transfers) (including transfers) -20 46 36 Y/AUG/SEPT 61 -20 44 T/NOV/DEC 12 36 41 I/FEB/MAR 21 28 R/MAY/JUNE 5

## GOALS AND ACTUAL MEMBERS CUMULATIVE

| -■- NEW MEMBER GROWTH NE   | T GOAL |
|----------------------------|--------|
| - ● - NEW MEMBER GROWTH AC | TUAL   |
| - A - LAST YEAR MEMBERSHIP | ACTUAL |
|                            |        |
|                            |        |